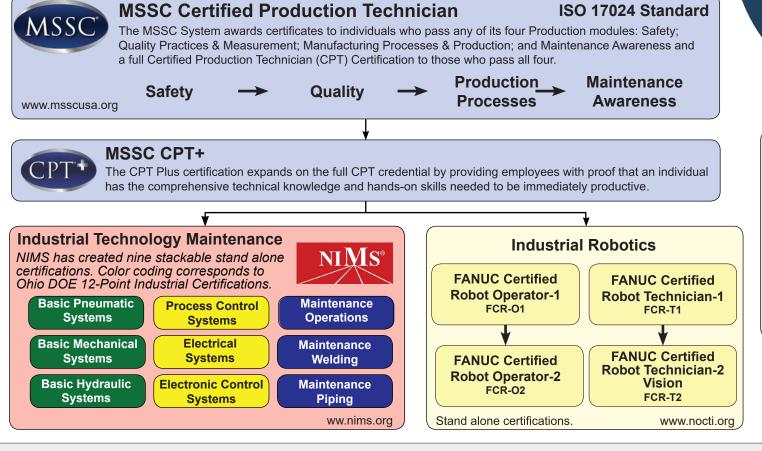

## Industry 4.0 Certification Flowchart

#### Nationwide Spotlight

MSSC Certified Logistics
Technician (CLT)

MSSC Certified Forklift Technician (CFT)

MSSC Certified Automation Technician (CAT)

Stand alone certifications. www.msscusa.org

# SACA

### **Smart Automation Certification Alliance**

ISO 17024 Standard

www.saca.org

Certified Industry 4.0 Associate I

Entry Level - Operations
Industry 4.0 Operations / IT Professionals

Certified Industry 4.0 Associate II

Advanced Level - Operations
Industry 4.0 Operations / IT Professionals

Certified Industry 4.0 Associate III

Entry Level - Robotic Systems

Industry 4.0 Operations / IT Professionals

Certified Industry 4.0 Associate IV Entry Level - IIoT & Data Analytics, Networks

Industry 4.0 Operations / IT Professionals

Certified Industry 4.0
Automation System Specialist I

Install, Troubleshoot, Maintain Factory Automation 4.0 Systems Certified Industry 4.0 Production System Specialist I

Control, Optimize Product 4.0 Systems

Certified Industry 4.0 IT Operations Specialist I

Install, Troubleshoot, Program IT 4.0 Systems